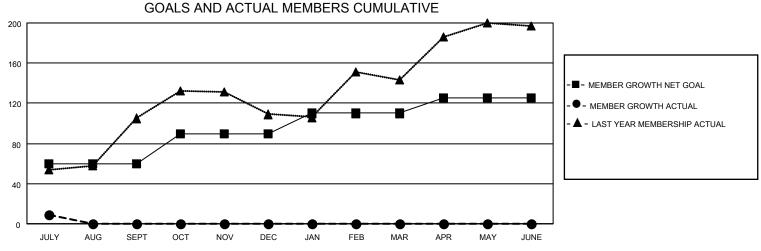

## MONTHLY MEMBERSHIP PROGRESS REPORT

LOCATION INDIA District 316 B Results as of: 7/31/2022

| Clubs                 |               |           |               | Members               |                        |                         |                                                    |
|-----------------------|---------------|-----------|---------------|-----------------------|------------------------|-------------------------|----------------------------------------------------|
| RESULTS FOR 2022-2023 |               |           |               | RESULTS FOR 2022-2023 |                        |                         |                                                    |
| QUARTER               | NEW CLUB GOAL | NEW CLUBS | DROPPED CLUBS | QUARTER MEME          | BER GROWTH NET<br>GOAL | MEMBER GROWTH<br>ACTUAL | DROPPED<br>MEMBERS ACTUAL<br>(including transfers) |
| JULY/AUG/SEPT         | 2             | 0         | 0             | JULY/AUG/SEPT         | 60                     | 16                      | 6                                                  |
| OCT/NOV/DEC           | 1             | 0         | 0             | OCT/NOV/DEC           | 30                     | 0                       | 0                                                  |
| JAN/FEB/MAR           | 0             | 0         | 0             | JAN/FEB/MAR           | 20                     | 0                       | 0                                                  |
| APR/MAY/JUNE          | 0             | 0         | 0             | APR/MAY/JUNE          | 15                     | 0                       | 0                                                  |