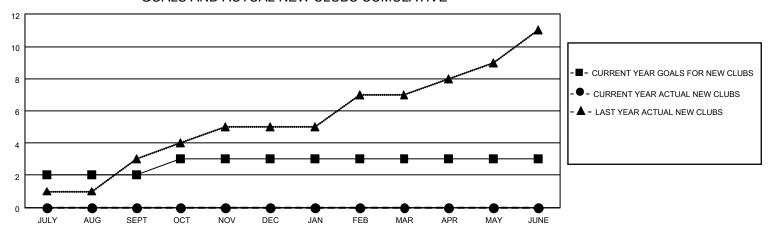

## MONTHLY MEMBERSHIP PROGRESS REPORT

LOCATION INDIA District 316 B Results as of: 7/31/2022

| Clubs                 |               |           |               | Members               |                        |                         |                                                    |
|-----------------------|---------------|-----------|---------------|-----------------------|------------------------|-------------------------|----------------------------------------------------|
| RESULTS FOR 2022-2023 |               |           |               | RESULTS FOR 2022-2023 |                        |                         |                                                    |
| QUARTER               | NEW CLUB GOAL | NEW CLUBS | DROPPED CLUBS | QUARTER MEME          | BER GROWTH NET<br>GOAL | MEMBER GROWTH<br>ACTUAL | DROPPED<br>MEMBERS ACTUAL<br>(including transfers) |
| JULY/AUG/SEPT         | 2             | 0         | 0             | JULY/AUG/SEPT         | 60                     | 16                      | 6                                                  |
| OCT/NOV/DEC           | 1             | 0         | 0             | OCT/NOV/DEC           | 30                     | 0                       | 0                                                  |
| JAN/FEB/MAR           | 0             | 0         | 0             | JAN/FEB/MAR           | 20                     | 0                       | 0                                                  |
| APR/MAY/JUNE          | 0             | 0         | 0             | APR/MAY/JUNE          | 15                     | 0                       | 0                                                  |